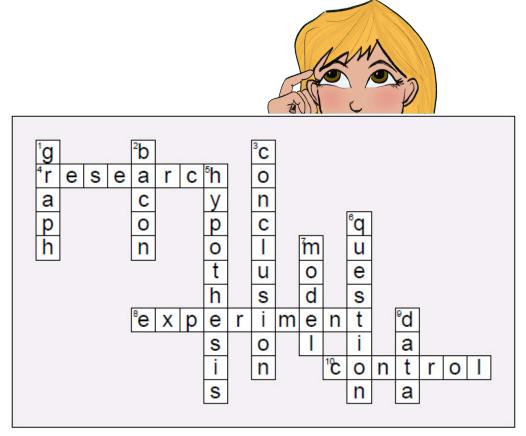

## Answer Sheet: The Scientific Method

The Lab Report Crossword Puzzle November 2023: Volume 1, Issue 3

## across:

- 4 The study of materials and sources to establish facts and increase knowledge
- 8 A scientific test in which you perform a series of actions and carefully observe their effects in order to learn about something
- 10 A standard against which other conditions can be compared

## down:

- 1 A drawing that uses a series of dots, lines, etc., to show how something changes
- 2 Surname of the scientist credited with creating the Scientific Method
- 3 An answer to a research question, supported by data collected in an experiment
- 5 An educated guess; a possible explanation that can be tested
- 6 Something a scientist is curious about or a problem that needs to be solved
- 7 A representation of an idea, event, process, object, or system
- 9 Facts or information used to calculate, analyze, or learn about something