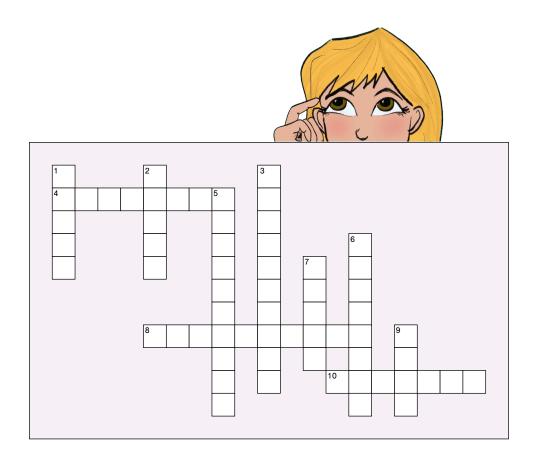

## The Scientific Method

The Lab Report Crossword Puzzle November 2023: Volume 1, Issue 3

## across:

- 4 The study of materials and sources to establish facts and increase knowledge
- 8 A scientific test in which you perform a series of actions and carefully observe their effects in order to learn about something
- 10 A standard against which other conditions can be compared

## down:

- 1 A drawing that uses a series of dots, lines, etc., to show how something changes
- 2 Surname of the scientist credited with creating the Scientific Method
- 3 An answer to a research question, supported by data collected in an experiment
- 5 An educated guess; a possible explanation that can be tested
- 6 Something a scientist is curious about or a problem that needs to be solved
- 7 A representation of an idea, event, process, object, or system
- 9 Facts or information used to calculate, analyze, or learn about something